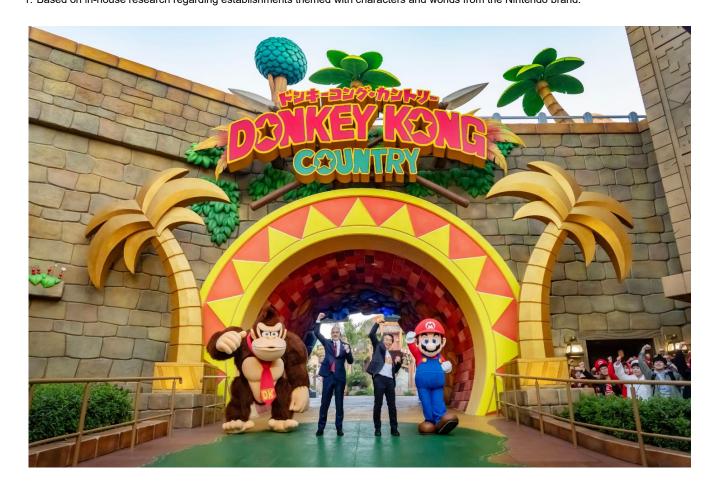

# <u>THE WORLD' S FIRST<sup>\*1</sup> DONKEY KONG COUNTRY</u><sup>™</sup> <u>AREA IN SUPER NINTENDO WORLD<sup>™</sup> IS NOW OPEN</u> <u>AT UNIVERSAL STUDIOS JAPAN</u> Guests let their instincts PLAY WILD in the new themed area

OSAKA, December 11, 2024 - Nintendo Representative Director and Fellow, Mr. Shigeru Miyamoto, and J.L. Bonnier, President and CEO of USJ LLC, along with Mario and Donkey Kong welcomed guests to the Grand Opening Ceremony of Donkey Kong Country in SUPER NINTENDO WORLD at Universal Studios Japan. Mr. Miyamoto, J.L. Bonnier, fans and guests counted down to the official grand opening and showcased the PLAY WILD pose to celebrate the new Donkey Kong Country area at the expanded SUPER NINTENDO WORLD. \*1: Based on in-house research regarding establishments themed with characters and worlds from the Nintendo brand.

Mr. Shigeru Miyamoto, J.L. Bonnier, Donkey Kong led guests through a tunnel at the entrance of the new area, and they excitedly entered the world's first Donkey Kong Country. The Guests were super impressed by the jungle that stretched out in front of them, just like the world of "Donkey Kong," and were excited about the prospect of a wild adventure. They also experienced the new Mine-Cart Madness, a thrilling family coaster as well as enjoyed the themed food and shopping.