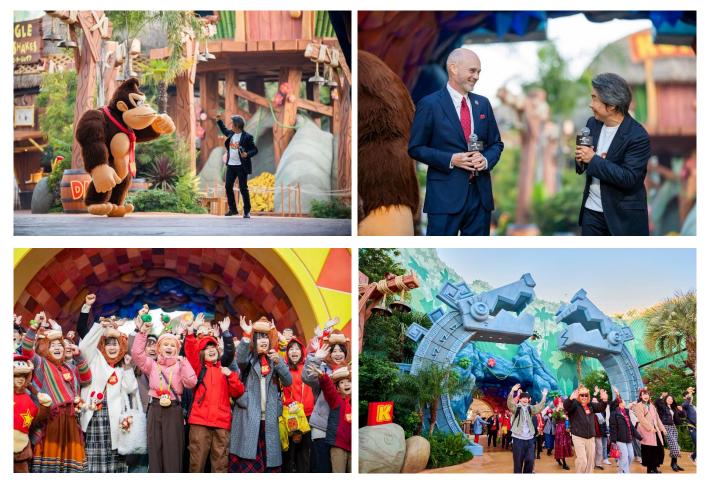

OSAKA, December 11, 2024 - Nintendo Representative Director and Fellow, Mr. Shigeru Miyamoto, and J.L. Bonnier, President and CEO of USJ LLC, along with Mario and Donkey Kong welcomed guests to the Grand Opening Ceremony of Donkey Kong Country in SUPER NINTENDO WORLD at Universal Studios Japan. Mr. Miyamoto, J.L. Bonnier, fans and guests counted down to the official grand opening and showcased the PLAY WILD pose to celebrate the new Donkey Kong Country area at the expanded SUPER NINTENDO WORLD. \*1: Based on in-house research regarding establishments themed with characters and worlds from the Nintendo brand.

Mr. Shigeru Miyamoto, J.L. Bonnier, Donkey Kong led guests through a tunnel at the entrance of the new area, and they excitedly entered the world's first Donkey Kong Country. The Guests were super impressed by the jungle that stretched out in front of them, just like the world of "Donkey Kong," and were excited about the prospect of a wild adventure. They also experienced the new Mine-Cart Madness, a thrilling family coaster as well as enjoyed the themed food and shopping.

Both Mr. Shigeru Miyamoto and J.L. Bonnier spoke at the Grand Opening Ceremony.